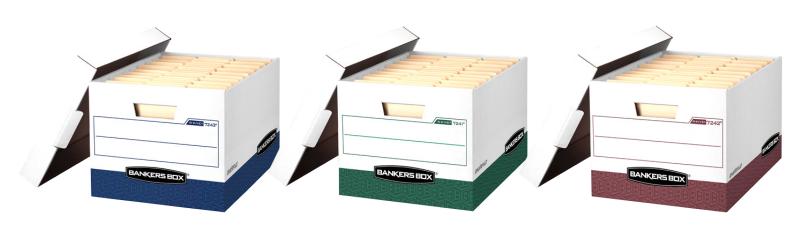

STOR/FILE™
Basic Duty
Letter/Legal Box

00772

STOR/FILE™
Medium-Duty
Letter/Legal File Box

00789

R-KIVE®
Heavy-Duty
Letter/Legal File Box

o7243 White/Blue

R-KIVE® **Heavy-Duty, Letter/Legal Box**o7243 White/Blue

R-KIVE® **Heavy-Duty, Letter/Legal Box**07241 White/Green

R-KIVE® **Heavy-Duty, Letter/Legal Box**07242 White/Red