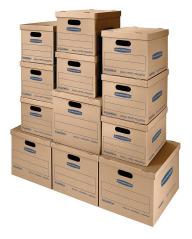

### Stackable Storage Creates Space

Avoid a mismatched pile of boxes by using stackable storage boxes of the same size. Using stackable storage boxes creates neat, vertical columns that fit in corners and against walls, leaving more space in garages and basements.

#### Seasonal Storage Solutions.

Moving boxes are a durable solution for easily accessible long-term storage. They are perfect for hauling seasonal items out of attics or up basement stairs. They're stackable and easy to assemble.

BANKERS BOX® SMOOTHMOVE™

Prime Moving Boxes

0062717 - Small 0062807 - Medium 0062905 - Large

BANKERS BOX® SMOOTHMOVE™ Classic Moving Kit

7716403 - 8 Small, 4 Medium