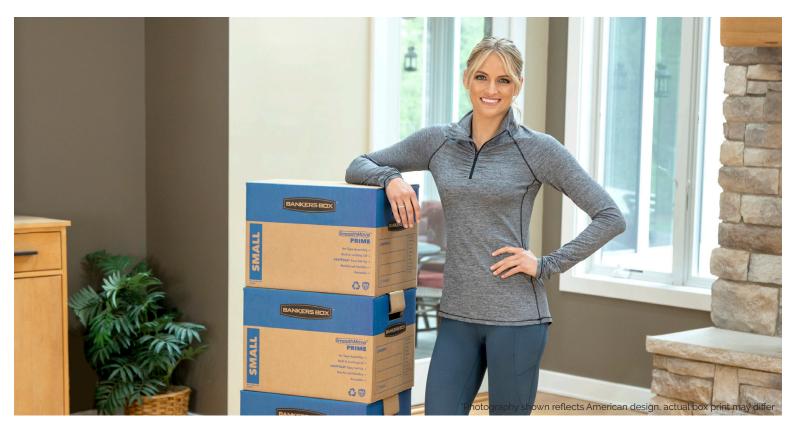

#### Seasonal Storage Solutions.

Moving boxes are a durable solution for easily accessible long-term storage. They are perfect for hauling seasonal items out of attics or up basement stairs. They're stackable and easy to assemble.

BANKERS BOX® SMOOTHMOVE™

Prime Moving Boxes

0062717 - Small 0062807 - Medium 0062905 - Large

BANKERS BOX® SMOOTHMOVE™ Classic Moving Kit

7716403 - 8 Small, 4 Medium