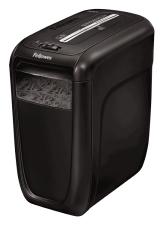

#### Shred Away Clutter

Simply throwing away confidential documents is risky. But there's a safe way to eliminate paperwork clutter. Destroy sensitive documents with a home paper shredder for peace of mind and to free up space in your home.

POWERSHRED® 6C 6-Sheet Cross-Cut Shredder 4771502

POWERSHRED® 8MC 8-Sheet Micro-Cut Shredder 4692402

POWERSHRED® 6oCS **10-Sheet Cross-Cut Shredder** 4606004